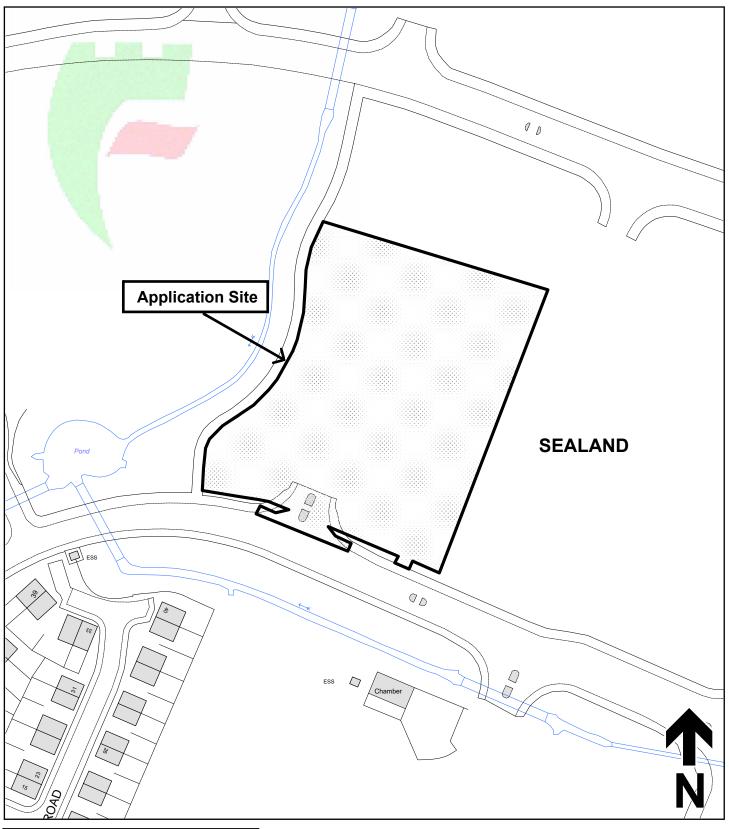

## Legend

Planning Application Site

Adopted Flintshire Unitary Development Plan Settlement Boundary This plan is based on Ordnance Survey Material with the permission of the Controller of Her Majesty's Stationery Office. © Crown Copyright. Unauthorised reproduction infringes Crown Copyright and may lead to prosecution or civil proceedings. Licence number: 100023386. Flintshire County Council, 2023.

Map Scale: 1:1250

OS Map: SJ 3369

Application: FUL/001017/23